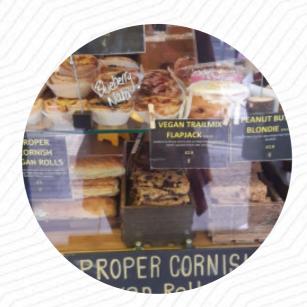

## Hopper Bean Winchmore Hill

4, The Green, North London, England, N21 1AY, United Kingdom **Opening Hours:** 

Monday 08:00-17:00 Tuesday 08:00-17:00 Wednesday 08:00-17:00 Thursday 08:00-17:00 Friday 08:00-17:00 Saturday 08:00-17:00 Sunday 09:00-16:00 **a**gallery image