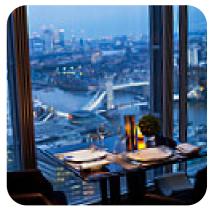

### **Ting At The Shangri La Menu**

https://menuweb.menu 31 St Thomas Street, Southwark, United Kingdom +442072348108 - http://www.ting-shangri-la.com/

On this site, you can find the **complete** <u>menu</u> of **Ting At The Shangri La** from Southwark. Currently, there are **34** meals and drinks available. TĪNG Restaurant on Level 35 offers a modern British menu with signature Asian dishes, all prepared with locally-sourced ingredients. The elegant setting of Chinoiserie design enhances the dining experience, especially during afternoon tea which features delicious finger sandwiches, handcrafted desserts, and freshly baked scones. Guests can enjoy a variety of loose leaf teas, including the exclusive Welcome Tea blend. The stunning 360-degree views from the restaurant include landmarks like the River Thames, Tower Bridge, and Canary Wharf.