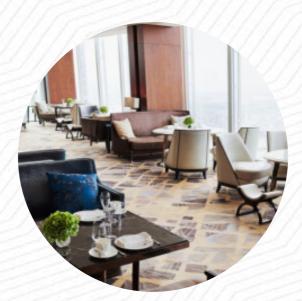

### **Ting At The Shangri La Menu**

https://menuweb.menu 31 St Thomas Street, Southwark, United Kingdom +442072348108 - http://www.ting-shangri-la.com/

On this site, you can find the **complete** <u>menu</u> of **Ting At The Shangri La** from Southwark. Currently, there are **34** meals and drinks available. TĪNG Restaurant on Level 35 offers a modern British menu with signature Asian dishes, all prepared with locally-sourced ingredients. The elegant setting of Chinoiserie design enhances the dining experience, especially during afternoon tea which features delicious finger sandwiches, handcrafted desserts, and freshly baked scones. Guests can enjoy a variety of loose leaf teas, including the exclusive Welcome Tea blend. The stunning 360-degree views from the restaurant include landmarks like the River Thames, Tower Bridge, and Canary Wharf.