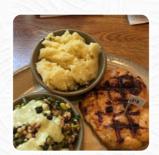

## Nando's Menu

https://menuweb.menu
Riverside, Norwich, United Kingdom
+441603663930 - https://www.nandos.co.uk/restaurants/norwich-riverside?
utm\_campaign=websitecta\_NA&utm\_content=MultiChan\_GB\_NA\_NA\_NA\_all\_NA\_NA\_norwichriverside&utm\_medium=mybusiness&utm\_source=google&utm\_term=Local









A **complete menu** of Nando's from Norwich covering all 22 meals and drinks can be found here on the menu. Visit Nando's Norwich Riverside for our legendary flame-grilled PERi-PERi chicken. Conveniently located next to the Odeon, just a short walk from Norwich Train Station and a 5-minute walk from Norwich City Football Ground. Whether you prefer to eat in, collect, or have your meal delivered, Nando's Norwich Riverside has got you covered.

## Nando's Menu



#### Salads

**HALLOUMI SALAD** 

### **Entrées**

**POTATO WEDGES** 

#### **Extras**

**PERI PERI FRIES** 

## **Sandwiches**

**CHICKEN BURGER** 

#### Starters & Salads

**FRENCH FRIES** 

## **Mexican Dishes**

**CHILLI SAUCE** 

### **Condiments And Sauces**

**HUMMUS** 

#### **Sides**

**SWEET POTATO** 

## **Fried Potat