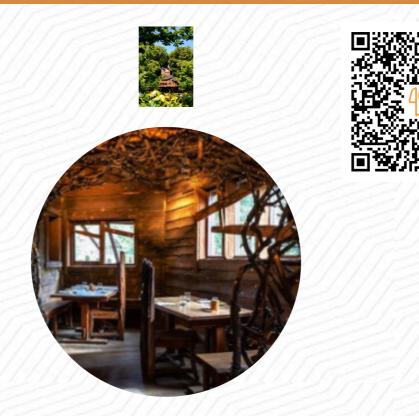

## The Treehouse At The Alnwick Garden Menu

https://menuweb.menu

Denwick Lane, Northumberland, United Kingdom +441665511852,+441665660320,+441665511350 - https://www.alnwickgarden.com/thetreehouse/the-treehouse-restaurant/

Here you can find the <u>menu</u> of The Treehouse At The Alnwick Garden in Northumberland. At the moment, there are **21** menus and drinks on the card. The Treehouse Restaurant is a magical and unique dining experience like no other. Located high up in the treetops, this restaurant features a roaring log fire in the center of the room and trees growing through the floor. The menu changes seasonally and showcases locally-inspired dishes made with fresh ingredients from Northumberland's farmlands. Enjoy a variety of local fish, seafood, meats, and regional specialties, accompanied by a great wine list, a selection of beers, and regular live music. Whether you're looking for a family-friendly meal, a night out with friends, or a romantic dinner, The Treehouse Restaurant is the perfect choice. Be sure to book ahead to secure your spot and check our website for closure dates due to private functions.

# The Treehouse At The Alnwick Garden