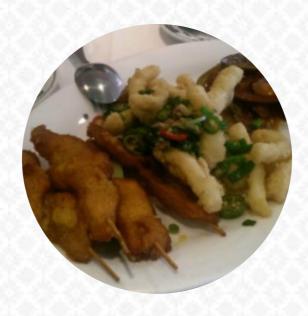

## **Dragon Palace Menu**

**Entrées** 

**SQUID** 

**Drinks** 

**DRINKS** 

From The Grill

**RIBS** 

Indian

**CHICKEN CURRY** 

Seafood

**PRAWN** 

**SALT AND PEPPER SQUID** 

**Dessert** 

**PANCAKE** 

**CREPES** 

These Types Of Dishes Are Being Served

**TOSTADAS** 

**LAMB** 

**MUSSELS** 

Ingredients Used

**KING PRAWNS** 

**PRAWNS** 

**MUSHROOMS** 

**BEEF** 