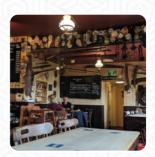

## The Nelson Head Menu

<u>https://menuweb.menu</u>
Nelson Head Lane, North Norfolk, United Kingdom +441493393378 - http://thenelsonhead.com/

Here you can find the menu of The Nelson Head in North Norfolk. At the moment, there are 34 menus and drinks on the card. The Nelson Head in Horsey is a traditional country pub that is both child and dog friendly, offering a warm welcome and a large open fire. We also have walks that extend around the broads and down to the sea. Our menu features real ale and fresh local food cooked to order.