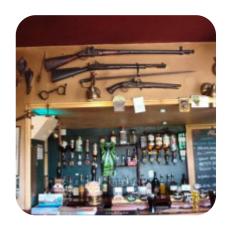

## The Nelson Head Menu

<u>https://menuweb.menu</u>
Nelson Head Lane, North Norfolk, United Kingdom +441493393378 - http://thenelsonhead.com/

Here you can find the menu of The Nelson Head in North Norfolk. At the moment, there are 34 menus and drinks on the card. The Nelson Head in Horsey is a traditional country pub that is both child and dog friendly, offering a warm welcome and a large open fire. We also have walks that extend around the broads and down to the sea. Our menu features real ale and fresh local food cooked to order.