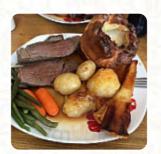

# These Types Of Dishes Are Being Served

ROAST BEEF
LAMB CHOPS
MEAT

**SALAD** 

**DESSERTS** 

**NOODLES** 

**PASTA** 

**FISH** 

**BURGER** 