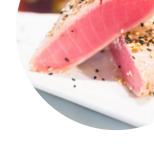

# These Types Of Dishes Are Being Served

SALAD

**TUNA STEAK** 

**FISH** 

**BURGER** 