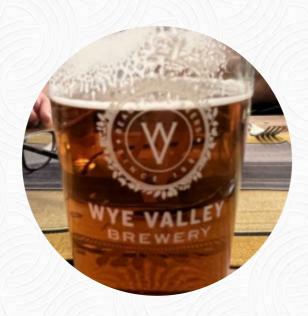

## Ship Inn Menu

https://menuweb.menu Severn Side S, Highley, United Kingdom +441746861219 - http://www.shipinnsevernside.co.uk









## Ship Inn Menu



#### Salads

**SALAD** 

#### **Main Courses**

**LASAGNA** 

#### Fish Dishes

**FISH & CHIPS** 

#### **Drinks**

**BEER** 

#### **Bread**

**BAGUETTE** 

#### **Restaurant Category**

**BAR** 

# These Types Of Dishes Are Being Served

**FISH** 

**BURGER** 

**SALAD** 

### **Ingredients Used**

**VEGETABLES** 

**TUNA** 

**CHILI** 

**PORK MEAT** 

**PRAWNS** 

**SALMON** 

**BEEF** 

## Ship Inn

Severn Side S, Highley, United Kingdom

#### **Opening Hours:**

Monday 12:00 -21:00 Tuesday 12:00 -21:00 Wednesday 12:00 -21:00 Thursday 12:00 -21:00 Friday 12:00 -21:00 Saturday 12:00 -21:00 Sunday 12:00 -21:00

Made with menuwe