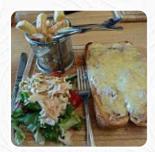

## Ship Inn Menu

https://menuweb.menu Severn Side S, Highley, United Kingdom +441746861219 - http://www.shipinnsevernside.co.uk









## Ship Inn Menu



#### Salads

**SALAD** 

#### **Main Courses**

**LASAGNA** 

#### Fish Dishes

**FISH & CHIPS** 

#### **Drinks**

**BEER** 

#### **Bread**

**BAGUETTE** 

#### **Restaurant Category**

**BAR** 

# These Types Of Dishes Are Being Served

**FISH** 

**BURGER** 

**SALAD** 

### **Ingredients Used**

**VEGETABLES** 

**TUNA** 

**CHILI** 

**PORK MEAT** 

**PRAWNS** 

**SALMON** 

**BEEF** 

## Ship Inn

Severn Side S, Highley, United Kingdom

#### **Opening Hours:**

Monday 12:00 -21:00 Tuesday 12:00 -21:00 Wednesday 12:00 -21:00 Thursday 12:00 -21:00 Friday 12:00 -21:00 Saturday 12:00 -21:00 Sunday 12:00 -21:00

Made with menuweb.menu