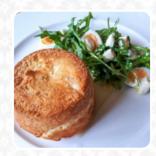

# These types of dishes are being served

LOBSTER
ROAST BEEF
SOUP

**BREAD** 

**FISH** 

**SALAD** 

**DESSERTS** 