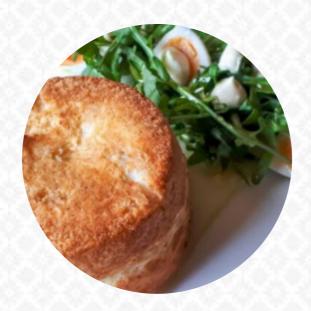

# These types of dishes are being served

LOBSTER
ROAST BEEF
SOUP

**BREAD** 

**FISH** 

**SALAD** 

**DESSERTS** 