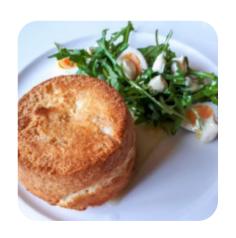

# These types of dishes are being served

LOBSTER
ROAST BEEF
SOUP

**BREAD** 

**FISH** 

**SALAD** 

**DESSERTS** 