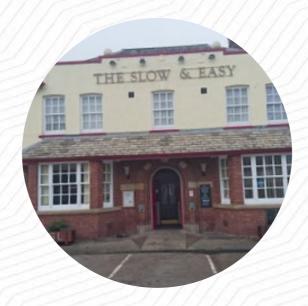

## The Slow And Easy Menu

https://menuweb.menu
United Kingdom, Cheshire West and Chester
(+44)160642148,(+44)1606333822 - https://www.theslowandeasy.com/

Here you can find the menu of The Slow And Easy in Cheshire West and Chester. At the moment, there are 15 courses and drinks on the menu. Located on the outskirts of the bustling Cheshire market town of Northwich, The Slow Easy is a traditional family-friendly pub at the heart of the Lostock Gralam community. We aim to create a warm and inviting environment where customers, old and new, can enjoy a great range of drinks and delicious pub classics. You can watch the big match live in HD on our screens, challenge your friends to a game of darts or pool, and relax on our alfresco patio. The Slow Easy is not just your average local - come and experience it for yourself soon!

## The Slow And Easy

United Kingdom, Cheshire West and Chester

**Opening Hours:** 

Monday 12:00-22:00 Tuesday 12:00-22:00 Wednesday 12:00-22:00 Thursday 12:00-22:00 Sunday 12:00-22:00 Friday 12:00-23:00 Saturday 12:00-23:00