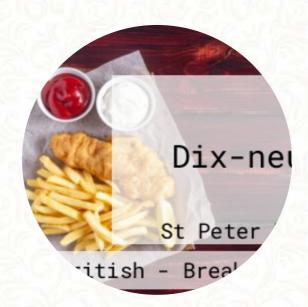

### Dix-neuf Menu

https://menulist.menu 19 Commercial Arcade, St Peter Port I-GY1 1JX, United Kingdom +441481723455

On this homepage, you can find the complete menu of Dix-neuf from St Peter Port. Currently, there are 17 dishes and drinks available. For changing offers, please contact the owner of the restaurant directly. You can also contact them through their website. What <u>User</u> likes about Dix-neuf:

excellent service! the personal is very nice. was able to get a reservation on a Friday night when I went, what says something, as everyone is always booked. eating is also quite good. I'm impressed! the children loved the mac cheese, and after sampling some themselves, it is definitiw the best on the island! want to see more children's menu options. <a href="read more">read more</a>. In the morning, a **diverse brunch** is offered at Dix-neuf in St Peter Port that you can celebrate as much as you like, For a snack in between, the fine **sandwiches**, healthy salads, and other snacks are suitable. Additionally, there are a plethora of <a href="iconic British">iconic British</a> dishes on the menu guaranteed to satiate every Anglophile's hunger, there are also delectable <a href="iconic British">vegetarian</a> dishes in the menu.