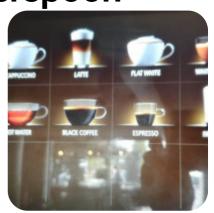

**TEA** 

These Types Of Dishes Are Being Served

**TUNA STEAK** 

**FISH** 

Ingredients Used

**BACON** 

**SAUSAGE** 

**BEANS** 