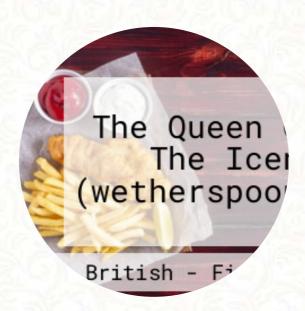

## The Queen Of The Iceni (wetherspoon) Menu

https://menulist.menu

Unit 6, Wherry Rd, Norwich United Kingdom, United Kingdom +441603760760,+441603877690 - https://www.jdwetherspoon.com

On this website, you can find the **complete** menu of The Queen Of The Iceni (wetherspoon) from Norwich United Kingdom. Currently, there are <u>17</u> dishes and drinks up for grabs. For **changing offers**, please contact the owner of the restaurant directly. You can also contact them through their website. What <u>User</u> likes about The Queen Of The Iceni (wetherspoon):

Very impressed by my first visit to this with views of the river and the modern architecture landscape. The local football team played at home, so it was pretty busy with plastic glasses. No problem. I stayed for two drinks. I want to return a day <u>read more</u>. At The Queen Of The Iceni (wetherspoon) from Norwich United Kingdom, there are delicious sandwiches, healthy salads and other snacks for quick hunger in between, as well as hot and cold drinks, the menu also includes delicious vegetarian recipes. If you decide to come for breakfast, you are offered a tasty brunch, Naturally, you should also taste the *delicious burgers*, accompanied by sides like fries, salads, or wedges served.