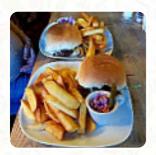

# These types of dishes are being served

**LAMB** 

**FISH** 

**BURGER** 

**SALAD** 