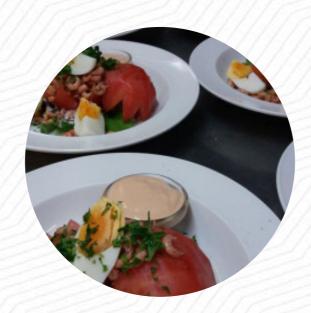

# Gasthof De Brouwerij Menu

https://menulist.menu
Abdijstraat 6B, Affligem, Flanders, Belgium
+32479054143,+32476432500 - http://www.gasthofdoudebrouwerij.be

A comprehensive menu of Gasthof De Brouwerij from <u>Affligem</u> covering all **16** dishes and drinks can be found here on the menu. For changing offers, please get in touch via phone or use the contact details provided on the website. What <u>User</u> likes about Gasthof De Brouwerij:

All above our expectations. We enjoyed the whole time here. The food was very good dessert included. Affligem on tap which we tried three different types of, is so good! The service is great as well. After delicious meal you can enjoy walking around the Abbey. Service: Dine in Meal type: Lunch read more. In nice weather you can even be served in the outdoor area, And into the accessible spaces also come visitors with wheelchairs or physiological limitations. A visit to Gasthof De Brouwerij becomes even more rewarding due to the comprehensive selection of coffee and tea specialties, For a snack, you can also have the yummy sandwiches, small salads and other snacks. Also, this restaurant has to offer the typical courses and the ambiance of a French brasserie, You can also unwind at the bar with a *freshly tapped beer* or other alcoholic and non-alcoholic drinks.