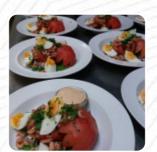

# Gasthof De Brouwerij Menu

https://menulist.menu
Abdijstraat 6B, Affligem, Flanders, Belgium
+32479054143,+32476432500 - http://www.gasthofdoudebrouwerij.be

A comprehensive menu of Gasthof De Brouwerij from <u>Affligem</u> covering all **16** dishes and drinks can be found here on the menu. For changing offers, please get in touch via phone or use the contact details provided on the website. What <u>User</u> likes about Gasthof De Brouwerij:

All above our expectations. We enjoyed the whole time here. The food was very good dessert included. Affligem on tap which we tried three different types of, is so good! The service is great as well. After delicious meal you can enjoy walking around the Abbey. Service: Dine in Meal type: Lunch read more. In nice weather you can even be served in the outdoor area, And into the accessible spaces also come visitors with wheelchairs or physiological limitations. A visit to Gasthof De Brouwerij becomes even more rewarding due to the comprehensive selection of coffee and tea specialties, For a snack, you can also have the yummy sandwiches, small salads and other snacks. Also, this restaurant has to offer the typical courses and the ambiance of a French brasserie, You can also unwind at the bar with a *freshly tapped beer* or other alcoholic and non-alcoholic drinks.