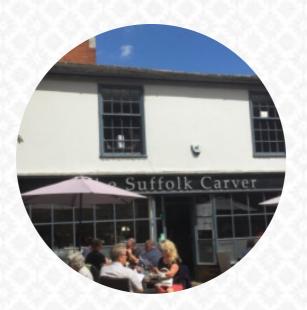

## The Suffolk Carver Menu

https://menulist.menu United Kingdom, St Edmundsbury +447901962764,+441284750930 - http://www.townguidesinteractive.com/frame2.php? type=cp&town=Bury%20St%20Edmunds&townid=&area=&county=

You can also contact them through their website. What <u>Cortina23</u> likes about The Suffolk Carver: Tried Suffolk carver for the first time and will certainly come back because the staff are very friendly and helpful the food is of excellent quality and the portions are plentiful as well . Summing up one of the very best places to eat in bury st edmunds. <u>read more</u>. The restaurant also offers the possibility to sit outside and eat and drink in pleasant weather, And into the accessible spaces also come guests with wheelchairs or physiological disabilities. For breakfast, you can enjoy a **diverse brunch** at The Suffolk Carver, as much as you want, Particularly fans of the English cuisine are excited about the extensive variety of traditional meals and love the typical English cuisine. When you're not so hungry, you can just treat yourself to one of the fine *sandwiches*, a healthy salad or another snack, Furthermore, the guests of the establishment enjoy the extensive variety of the differing <u>coffee</u> <u>and tea specialities</u> that the establishment has available.