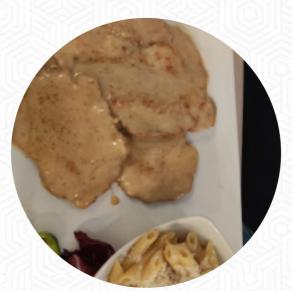

## Dal Padrino Menu

https://menulist.menu Rue Archimède 50, Brussels 1000, Belgium +33186995715

Here you can find the *menu* of *Dal Padrino* in Brussels. At the moment, there are <u>17</u> courses and drinks on the card. You can inquire about **seasonal or weekly deals** via phone. What <u>User</u> likes about Dal Padrino: family restaurant and very nice, friendly staff, delicious cuisine. I recommend and I'll go back. especially for its scalope creamy truffle sauce and its ravioli with lobster bisque. <u>read more</u>. In nice weather you can even be served in the outdoor area, and there is complimentary WiFi. What <u>User</u> doesn't like about Dal Padrino: this place may be beautiful for locals, but they do not care about the wider public. no one spoke anything except Italian or French, all menus were only Italian and there is absolutely no merge here. only traditional Italian cuisine still somehow they cannot order pasta or <u>pizza</u>. very windy. <u>read more</u>. **Typical <u>European</u> menus**, that's what the Dal Padrino from Brussels provides, In addition, the charming desserts of the restaurant shine not only in the eyes of the little guests. Furthermore, you can order fresh grilled barbecue, and you will find genuine Italian cuisine with classics like <u>pizza</u> and pasta.