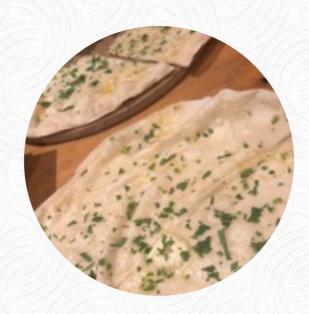

## The Stable Bar And Restaurant Menu

https://menulist.menu Little Vauxhall Street, Plymouth I-PL4 0EY, United Kingdom +441752228069







On this site, you can find the **complete** menu of **The Stable Bar And Restaurant** from Plymouth. Currently, there are 18 dishes and drinks available. For *changing offers*, please contact the restaurant owner directly. You can also contact them through their website. What <u>User</u> likes about The Stable Bar And Restaurant: we had a nice afternoon. was nice to see the water. the <u>pizza</u> was delicious. we have made a wine tasting with the local people. really friendly staff and beautiful atmosphere. they also had pages for children. really recommend to come here! <u>read more</u>. At The Stable Bar And Restaurant in Plymouth, **tasty, ju