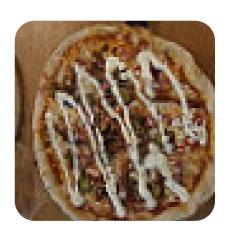

# These types of dishes are being served

SALAD

**LAMB** 

**PIZZA** 

**BREAD** 