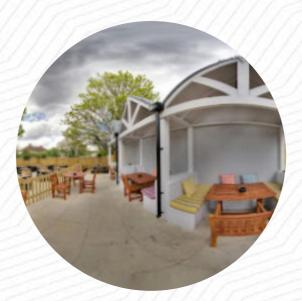

#### The Elm Tree Menu

https://menulist.menu 116 Croydon Road, Beckenham I-BR3 4DF, United Kingdom (+44)2086588121 - https://whelanspubs.co.uk/whelans-premium/the-elm-tree/

Here you can find the <u>menu of The Elm Tree</u> in Beckenham. At the moment, there are 17 menus and drinks on the menu. You can inquire about *changing offers* via phone. What <u>User</u> likes about The Elm Tree: friendly staff. the place looks very beautiful. good choice in the menu and the prices are medium wide. was not so sharp on the pig bits in the Sharer plate, just a bit too much fat, but the rest was nice. very nice large outdoor beer garden also so perfect for summer time. they would recommend a visit! <u>read more</u>. What <u>Kerry S</u> doesn't like about The Elm Tree: