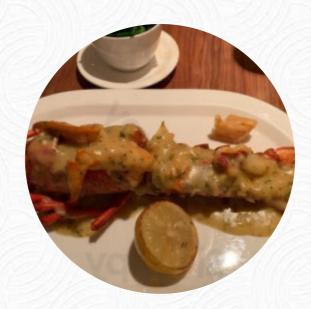

#### Main courses

**CRAB** 

# These types of dishes are being served

TUNA STEAK

**LOBSTER** 

**LAMB** 

**SALAD** 

COD

**FISH** 

### Ingredients Used

SEAFOOD CHILI SCALLOPS

**HALIBUT** 

**PRAWNS** 

**DUCK** 

**PORK MEAT** 

**BEEF** 