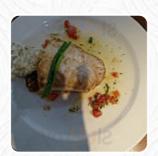

#### Main courses

**CRAB** 

# These types of dishes are being served

TUNA STEAK

**LOBSTER** 

**LAMB** 

**SALAD** 

COD

**FISH** 

### Ingredients Used

SEAFOOD CHILI SCALLOPS

**HALIBUT** 

**PRAWNS** 

**DUCK** 

**PORK MEAT** 

**BEEF** 