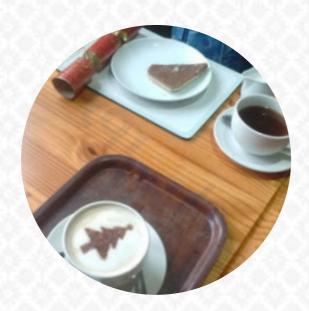

What <u>User likes</u> about Glanusk Cafe:

absolutely lovely. delicious breakfast and lunch. fresh cakes and pots of tea or coffee. highly recommended. the personal is pleasant and there are some beautiful seating in the free. <a href="read more">read more</a>. The place also offers the possibility to sit outside and eat in nice weather, And into the accessible rooms also come clientele with wheelchairs or physiological disabilities. Glanusk Cafe from Brecon is a chilled café, where you can enjoy a snack or cake with a **steaming coffee or a sweet chocolate**, there are also *fine vegetarian meals* in the menu. Sometimes you may not want to consume a lot, in this case one of the tasty sandwiches, a healthy salad or another snack is just right, Those who are passionate about the English cuisine will enjoy the large diversity of traditional meals and indulge in the taste of England.