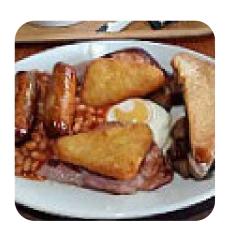

What <u>User likes</u> about Glanusk Cafe:

absolutely lovely. delicious breakfast and lunch. fresh cakes and pots of tea or coffee. highly recommended. the personal is pleasant and there are some beautiful seating in the free. <a href="read more">read more</a>. The place also offers the possibility to sit outside and eat in nice weather, And into the accessible rooms also come clientele with wheelchairs or physiological disabilities. Glanusk Cafe from Brecon is a chilled café, where you can enjoy a snack or cake with a **steaming coffee or a sweet chocolate**, there are also *fine vegetarian meals* in the menu. Sometimes you may not want to consume a lot, in this case one of the tasty sandwiches, a healthy salad or another snack is just right, Those who are passionate about the English cuisine will enjoy the large diversity of traditional meals and indulge in the taste of England.