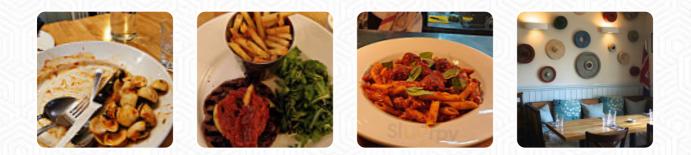

# **Fish Dishes**

**FISH & CHIPS** 

## These Types Of Dishes Are Being Served

FISH

MEAT

BREAD