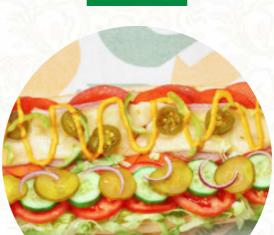

## Subway Menu

| Main courses                 |    | Subway® Series            |    |
|------------------------------|----|---------------------------|----|
| TOPPINGS                     |    | BIG BREAKWICH             | £6 |
| Sandwiches                   |    | These types of dishes are |    |
| EGG CHEESE                   | £3 | being served              |    |
| Cold drinks                  |    | PANINI                    |    |
| TROPICANA ORANGE JUICE 250ML | £2 | Side dishes               |    |
|                              |    | BACON SAUSAGE             | £4 |
| Breakfast sandwiches (6")    | )  | HASH BROWNS 9 PIECES      | £3 |
| HASH BROWNS 6 PIECES         | £2 |                           |    |
|                              |    | All-Day Breakfast         |    |
| Drinks                       |    | NEW STACKED BACON CHEESE  | £6 |
| DRINKS                       |    | SUBMELT                   | LO |
|                              |    | NEW VEGGIE BREAKWICH      | £4 |
| Iced Coffee's                |    |                           |    |
| COSTA CARAMEL LATTE 250ML    | £3 | Ingredients Used          |    |
|                              |    | BACON                     | £3 |
| Chilled & amp; Snacks        |    | SAUSAGE                   | £3 |
| COSTA LATTE 250ML            | £3 |                           |    |