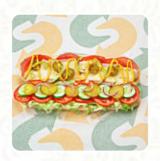

## Subway Menu

| Main courses                 |    | Subway® Series            |    |
|------------------------------|----|---------------------------|----|
| TOPPINGS                     |    | BIG BREAKWICH             | £6 |
| Sandwiches                   |    | These types of dishes are |    |
| EGG CHEESE                   | £3 | being served              |    |
| Cold drinks                  |    | PANINI                    |    |
| TROPICANA ORANGE JUICE 250ML | £2 | Side dishes               |    |
|                              |    | BACON SAUSAGE             | £4 |
| Breakfast sandwiches (6")    | )  | HASH BROWNS 9 PIECES      | £3 |
| HASH BROWNS 6 PIECES         | £2 |                           |    |
|                              |    | All-Day Breakfast         |    |
| Drinks                       |    | NEW STACKED BACON CHEESE  | £6 |
| DRINKS                       |    | SUBMELT                   | LO |
|                              |    | NEW VEGGIE BREAKWICH      | £4 |
| Iced Coffee's                |    |                           |    |
| COSTA CARAMEL LATTE 250ML    | £3 | Ingredients Used          |    |
|                              |    | BACON                     | £3 |
| Chilled & amp; Snacks        |    | SAUSAGE                   | £3 |
| COSTA LATTE 250ML            | £3 |                           |    |