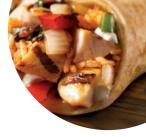

## Notting Hill Tex Mex Menu

https://menuweb.menu 19-21 Notting Hill Gate, London I-W11 3JQ, United Kingdom +442077922521



A comprehensive <u>menu</u> of Notting Hill Tex Mex from London covering all **15** meals and drinks can be found here on the menu.

# **Notting Hill Tex Mex Menu**



#### Entrées

JALAPENO POPPERS

### Main Courses

NACHOS

#### Drinks

BEER

## From The Grill

RIBS

#### **Restaurant Category**

MEXICAN

#### **Ingredients Used**

BEEF

CHILI

JALAPENO

#### These Types Of Dishes Are Being Served

SALAD

BURGER

QUESADILLAS

### **Mexican Dishes**

BURRITO TACOS

FAJITAS

CHIMICHANGA

## **Notting Hill Tex Mex**

19-21 Notting Hill Gate, London I-W11 3JQ, United Kingdom **Opening Hours:** Monday 11:30 -00:30 Tuesday 11:30 -00:30 Wednesday 11:30 -00:30 Thursday 11:30 -00:30 Friday 11:30 -02:30 Saturday 11:30 -02:30 Sunday 11:30 -00:30



Made with menuweb.menu