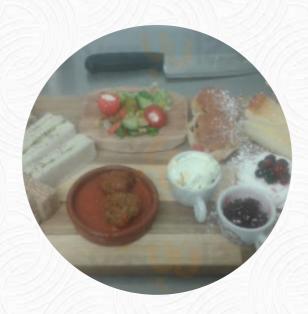

## Freemasons Of Knutsford Menu

https://menulist.menu Silk Mill Street, Knutsford I-WA16 6DF, United Kingdom +441565632367,+441565632368

On this site, you can find the complete menu of Freemasons Of Knutsford from Knutsford. Currently, there are 17 meals and drinks up for grabs. For **changing offers**, please contact the restaurant owner directly. You can also contact them through their website. What <u>User</u> likes about Freemasons Of Knutsford:

beautiful eating beautiful experience. the staff was great, the atmosphere was cozy. we were with our 13-month daughter. parking space right outside. a five star experience: <a href="read-more">read more</a>. At Freemasons Of <a href="Knutsford">Knutsford</a>, there are fine sandwiches, healthy salads and other snacks for quick hunger in between, as well as hot and cold drinks, Naturally, you can't miss out on the <a href="fine-burgers">fine-burgers</a>, which are accompanied by sides like fries, salads, or wedges offered. The environment of the <a href="typical-American diner">typical-American diner</a> creates a unique encounter, Likewise, the customers of the establishment prefer the extensive variety of differing <a href="fine-burgers">coffee and tea specialities</a> that the establishment provides.