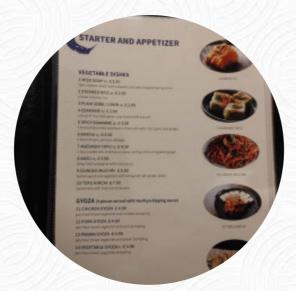

#### Main courses

SUSHI

# Appetizer

TEMPURA

# Beef dishes

BULGOGI

### Fingerfood

CALAMARES

#### Main Course

GYOZA

#### Sonstiges

SASHIMI

#### Noodle

RAMEN

# Spezial-Nudeln

**Restaurant Category** BBQ SAUCE

These types of dishes are being served

FISH