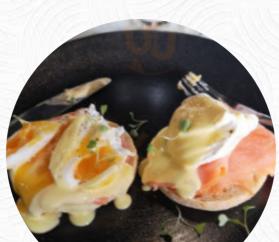

#### Fish dishes

**FISH** 

# These types of dishes are being served

**FISH** 

**LOBSTER** 