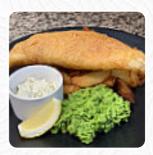

#### Fish dishes

**FISH** 

# These types of dishes are being served

**FISH** 

**LOBSTER** 