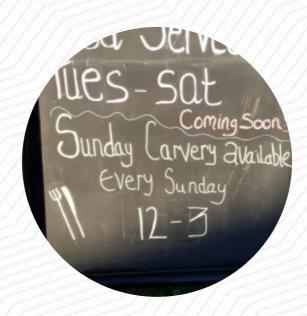

## The Greyhound Traditional Pub

2 High Street, Sawston I-CB22 3BG, United Kingdom **Opening Hours:** 

Monday 11:30-23:00 Tuesday 11:30-23:00 Wednesday 11:30-23:00 Thursday 11:30-23:00 Friday 11:30-23:00 Saturday 11:30-23:00

Sunday 11:30-23:00

Made with menuweb.menu