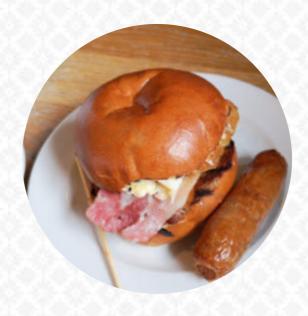

**PESTO** 

These Types Of Dishes Are Being Served

**SALAD** 

**ROAST BEEF** 

**PASTA** 

**BURGER** 

**FISH** 

**TOSTADAS** 