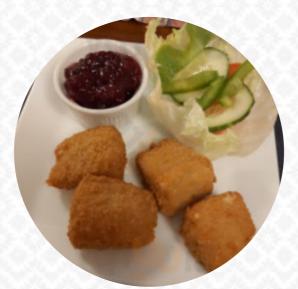

# The Alpha Inn Menu

https://menuweb.menu Tavernspite, Whitland I-, United Kingdom +441834831484 - https://inapub.co.uk







## The Alpha Inn Menu



#### **Entrées**

**POTATO WEDGES** 

## **Burger**

**BEEF BURGER** 

#### Fish Dishes

**FISH AND CHIPS** 

#### Starters & Salads

**POTATO CHIPS** 

#### **Fish**

**SEA BASS** 

#### Indian

**CHICKEN CURRY** 

#### **Drinks**

**DRINKS** 

**BEER** 

## **Restaurant Category**

**DESSERT** 

**VEGETARIAN** 

## Ingredients Used

**SCALLOPS** 

**VEGETABLES** 

**BEEF** 

# These Types Of Dishes Are Being Served

**BURGER** 

**FISH** 

**MEAT** 

**LAMB** 

# The Alpha Inn

Tavernspite, Whitland I-, United Kingdom

#### **Opening Hours:**

Wednesday 12:00-22:00 Thursday 12:00-22:00 Friday 12:00-00:00 Saturday 12:00-00:00 Sunday 1