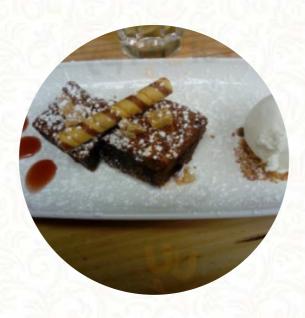

#### Dessert

**CHEESECAKE** 

**SALTED CARAMEL** 

## Ingredients Used

DUCK
PORK MEAT
BEEF

CHOCOLATE CARAMEL