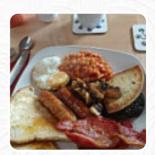

fantastic! each in our group has something else in the menu and everyone has enjoyed it! brilliant children's card! great selection of freshly cooked diners! friendly staff, good price! wil defiant back to try something else from the menu! read more. At L J's Diner Pizzeria in Shetland Islands, tasty pizza is baked fresh using a traditional method, The customers of the establishment are also thrilled with the large variety of differing coffee and tea specialities that the restaurant offers. If you decide to come for breakfast, you are offered a tasty brunch, For a snack, you can also have the delicious sandwiches, healthy salads and other snacks.