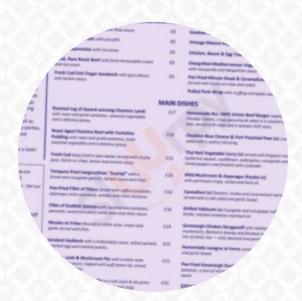

## The Swettenham Arms Menu

Seafood

**PRAWN** 

**Drinks** 

**DRINKS** 

**Restaurant Category** 

**BAR** 

**Fish Dishes** 

**FISH SANDWICH** 

**FISH & CHIPS** 

**Ingredients Used** 

**PRAWNS** 

**SCALLOPS** 

**PORK MEAT** 

**SALMON** 

**BEEF** 

**DUCK** 

These Types Of Dishes Are Being Served

**SALAD** 

**ROAST BEEF** 

**FISH** 

**PANINI** 

**BURGER** 

**LAMB** 