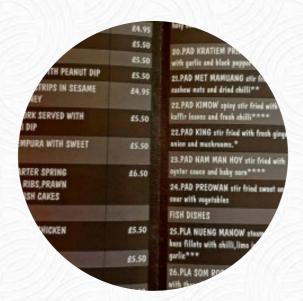

# Chapels Wine Menu

Salads

**PAPAYA SALAD** 

**Appetizers** 

**SPRING ROLLS** 

**Main Dishes** 

**GREEN CURRY** 

Side dishes

**JASMINE RICE** 

Currys

**MASSAMAN CURRY** 

Thai specialties\*

**PAD THAI** 

**Curries** 

**PANANG CURRY** 

**Cereals** 

**STARTING** 

Signature Curries from Chef G.J. Singh

**PHANAENG** 

Condiments and Sauces

**CURRY** 

These types of dishes are being served

**SALAD** 

**FISH** 