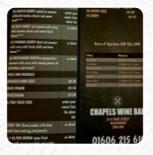

### Chapels Wine

15-17 High Street, Weaverham I-CW8 3HA, United Kingdom **Opening Hours:** 

Tuesday 17:00-22:00 Wednesday 17:00-22:00 Thursday 17:00-22:00 Friday 17:00-22:00 Saturday 17:00-22:00 Sunday 17:00-22:00 *≩*gallery image