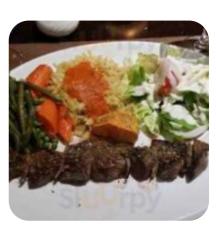

# **Delphes Menukaart**

<u>https://menukaart.menu</u> Tomberg 253, Woluwe-Saint-Lambert, Belgium **+3222161236 - https://restaurant-delphes.be/** 









Hier vind je <u>het menu</u> van **Delphes** in Woluwe-Saint-Lambert. Op dit moment zijn er **16** menu's en drankjes op de menukaart.

# **Delphes Menukaart**

#### Sausen

TZATZIKI

### Van De Grill

**GEMENGDE GRILL** 

#### Hoofdgerecht

GRILLADES

## **Griekse Specialiteiten**

MOUSSAKA

### Warme Dranken

KOFFIE

## Zeevruchten

CALAMARES

# Delphes

Tomberg 253, Woluwe-Saint-Lambert, Belgium **Openingstijden:** Dinsdag 06:30 -22:30 woensdag 06:30 -22:30 donderdag 06:30 -22:30 vrijdag 06:30 -22:30 zaterdag 06:30 -22:30 zondag 06:30 -22:30



#### **OCTOPUS EN ORZO**

#### Restaurantcategorie



VEGETARISCH GRIEKS NAGERECHT

### Gebruikte Ingrediënten

ZEEVRUCHTEN GROENTEN WORST

#### Dit Soort Gerechten Worden Geserveerd

LAM VLEES

VIS

Gemaakt met menukaart.menu