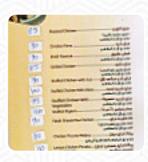

#### Porto Sonu Menu

https://menulist.menu
4VGV+VRQ, Aswan, Egypt

+201116114406,+201144444891 - https://www.facebook.com/PortoSono-Aswan-727139267388005/









Here you can find the <a href="menu">menu</a> of Porto Sonu</a> in Aswan. At the moment, there are 13 courses and drinks on the food list. You can inquire about changing offers via phone. What <a href="User">User</a> likes about Porto Sonu: this was an amazing structure that was moved from the flut areas when the Aswan dam was first built. it now stands on an island in aswan. imagine to deconstruct the tempel n number each brick n column and reconstruct it to the same specification! simply super. what was more unforgettable was the fact that our guide bassem was so knowledgeable that he made hieroglyphs alive. so much history in this country. I would li... <a href="mead more">read more</a>. The premises in the restaurant are wheelchair accessible and can also be used with a wheelchair