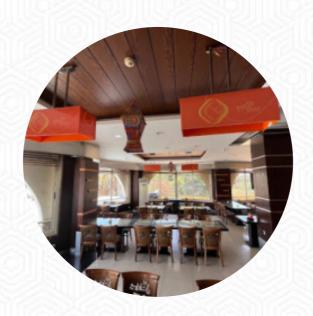

#### Porto Sonu Menu

https://menulist.menu
4VGV+VRQ, Aswan, Egypt

+201116114406,+201144444891 - https://www.facebook.com/PortoSono-Aswan-727139267388005/

Here you can find the <a href="menu">menu</a> of Porto Sonu</a> in Aswan. At the moment, there are 13 courses and drinks on the food list. You can inquire about changing offers via phone. What <a href="User">User</a> likes about Porto Sonu: this was an amazing structure that was moved from the flut areas when the Aswan dam was first built. it now stands on an island in aswan. imagine to deconstruct the tempel n number each brick n column and reconstruct it to the same specification! simply super. what was more unforgettable was the fact that our guide bassem was so knowledgeable that he made hieroglyphs alive. so much history in this country. I would li... <a href="mead more">read more</a>. The premises in the restaurant are wheelchair accessible and can also be used with a wheelchair or physical disabilities. In Porto Sonu in <a href="Aswan">Aswan</a>, they prepare delicious pizza using a traditional method, served <a href="straight-out-of-the-oven">straight-out-of-the-oven</a>, well digestible Mediterranean courses are also on the menu. In addition, you can expect original Italian cuisine with delicious classics like <a href="pizza">pizza</a> and pasta, The guests of the restaurant also consider the comprehensive variety of differing <a href="coffee and tea specialities">coffee and tea specialities</a> that the restaurant offers.