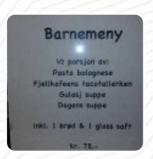

## Fjellkafeen Menu

https://menulist.menu Skiheisveien 1, 3560 Hemsedal, Norway +4741574092,+4732055975 - http://www.fjellkafeen.no

Here you can find the menu of Fjellkafeen in Hemsedal. At the moment, there are **17** dishes and drinks on the card. You can inquire about <u>changing offers</u> via phone. What <u>User</u> likes about Fjellkafeen: this restaurant is located in a central part of the ski area. eating is nice, especially the lasagne was delicious. it's quite expensive, but I guess everything's expensive in norway. <u>read more</u>. The restaurant also offers the possibility to sit outside and have something in nice weather, and there is free WLAN. What <u>User</u> doesn't like about Fjellkafeen: