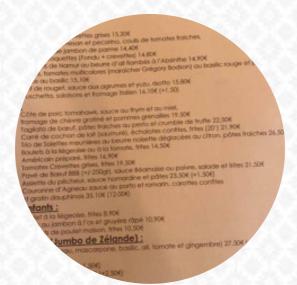

## Artable Menu

https://menulist.menu Rue Saint-Eloi 136, Waremme, Belgium +3219676899 - http://www.artable.eu

On this website, you can find the **complete menu of Artable** from Waremme. Currently, there are 17 courses and drinks up for grabs. For **changing offers**, please contact the restaurant owner directly. You can also contact them through their website. The rooms in the restaurant are wheelchair accessible and can also be used with a wheelchair or physical limitations, Depending on the weather conditions, you can also sit outside and eat. A visit to Artable becomes even more rewarding due to the comprehensive range of *coffee and tea specialties*, Here you'll find sweet pastries and cake, simple snacks and chilled refreshments and hot beverages. There are also tasty dishes typical for Europe, At the bar, you can unwind with a <u>cool beer</u> or other alcoholic and non-alcoholic drinks.

## Artable Menu