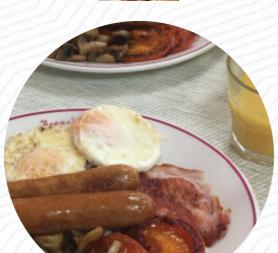

## Jesse's Cafe Menu

https://menuweb.menu
68 High Street, Waltham Forest, United Kingdom
+442085215215,+442035386340,+442085200702 - https://scoresonthedoors.org.uk

On this homepage, you can find the **complete** menu of Jesse's Cafe from Waltham Forest. Currently, there are 16 courses and drinks up for grabs. Nestled in Walthamstow, this charming café offers a delightful dining experience marked by friendly service and a cozy atmosphere. While some diners have raised concerns about menu discrepancies, the majority rave about the delectable food, including mouth-watering burgers and unique Cypriot sausages. Cleanliness and attention to detail, such as quality restroom facilities, enhance the visit. Guests appreciate the affordable prices, welcoming staff, and a menu that feels both classic and refreshingly innovative. Whether seeking a hearty breakfast or a relaxed lunch, this café stands out as a hidden gem for those wanting great meals without breaking the bank.

**SAUSAGE** 

**PORK MEAT** 