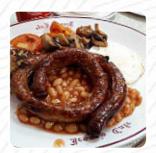

## Jesse's Cafe Menu

https://menuweb.menu
68 High Street, Waltham Forest, United Kingdom
+442085215215,+442035386340,+442085200702 - https://scoresonthedoors.org.uk









On this homepage, you can find the **complete** menu of Jesse's Cafe from Waltham Forest. Currently, there are 16 courses and drinks up for grabs. Nestled in Walthamstow, this charming café offers a delightful dining experience marked by friendly service and a cozy atmosphere. While some diners have raised concerns about menu discrepancies, the majority rave about the delectable food, including mouth-watering burgers and unique Cypriot sausages. Cleanliness and attention to detail, such as quality restroom facilities, enhance the visit. Guests appreciate the affordable prices, welcoming staff, and a menu that feels both classic and refreshingly innovative. Whether seeking a hearty breakfast or a relaxed lunch, this café stands out as a hidden gem for those wanting great meals without