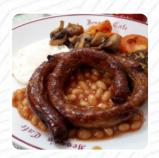

## Jesse's Cafe Menu

https://menuweb.menu
68 High Street, Waltham Forest, United Kingdom
+442085215215,+442035386340,+442085200702 - https://scoresonthedoors.org.uk









On this homepage, you can find the **complete** menu of Jesse's Cafe from Waltham Forest. Currently, there are 16 courses and drinks up for grabs. Nestled in Walthamstow, this charming café offers a delightful dining experience marked by friendly service and a cozy atmosphere. While some diners have raised concerns about menu discrepancies, the majority rave about the delectable food, including mouth-watering burgers and unique Cypriot sausages. Cleanliness and attention to detail, such as quality restroom facilities, enhance the visit. Guests appreciate the affordable prices, welcoming staff, and a menu that feels both classic and refreshingly innovative. Whether seeking a hearty breakfast or a relaxed lunch, this café stands out as a hidden gem for those wanting great meals without bre