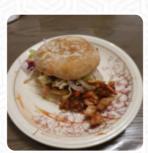

### **Highfield Chippy Menu**

<u>https://menuweb.menu</u> Robin Hood Lane, Yardley Wood B28 0LD, United Kingdom, Birmingham +441217773971 - http://www.highfieldchippy.co.uk/









A complete <u>menu</u> of Highfield Chippy from Birmingham covering all **15** courses and drinks can be found here on the card.

# **Highfield Chippy Menu**

#### Entrées

SQUID

#### Burger

**VEGGIE BURGER** 

#### Starters & Salads

POTATO CHIPS

### **Mixed Specialties**

KEBAB

#### **Fish Dishes**

FISH AND CHIPS

**FISH CHIPS** 

## Highfield Chippy

Robin Hood Lane, Yardley Wood B28 0LD, United Kingdom, Birmingham

#### **Opening Hours:**

Sunday 17:00-22:00 Monday 12:00-22:30 Tuesday 12:00-22:30 Wednesday 12:00-22:30 Thursday 12:00-22:30 Friday 12:00-23:00 Saturday 12:00-22:30





#### **Ingredients Used**



SAUSAGE HADDOCK PEAS

#### These Types Of Dishes Are Being Served



SALAD

WRAP

**CHICKEN** 

FISH BURGER MEAT