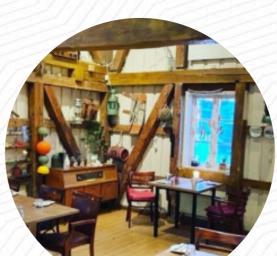

# Full Steam Tromsø Speisekarte

https://speisekarte.menu/ Søndre Tollbodgate 3, 9008 Tromsø, Norway, Tromsoe +4792044930 - http://www.fullsteam.no/









## Full Steam Tromsø Speisekarte



### Side dishes

**MASHED POTATO** 

#### **Drinks**

**BEER** 

#### Starters & Salads

**ANTIPASTO** 

#### Hot drinks

**COFFEE** 

#### **Dessert**

**CHEESECAKE** 

#### **WAFFLE**

### Ingredients



SEAFOOD CHEESE SALMON

**PRAWNS** 

### **Mains**

**FISH** 

**SOUP** 

**MEAT** 

**PANINI** 

**BURGER** 

## Full Steam Tromsø

Søndre Tollbodgate 3, 9008 Tromsø, Norway, Tromsoe

#### Öffnungszeiten:

Montag 12:00 -21:00 Dienstag 12:00 -21:00 Mittwoch 12:00 -21:00 Donnerstag 12:00 -21:00 Freitag 12:00 -21:00 Samstag 12:00 -21:00 Sonntag 12:00 -21:00



Gemacht mit speisekarte.menu