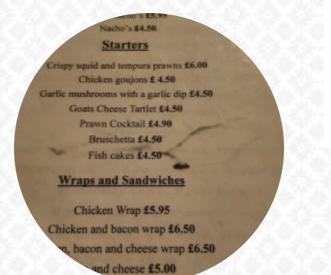

### The Swan Public House Menu

<u>https://menuweb.menu</u> 1 The St, Rayne, Braintree CM77 6RQ, United Kingdom +441376322662 - https://www.facebook.com/TheSwanRayne/

Here you can find the <u>menu</u> of The Swan Public House in Braintree. At the moment, there are 16 meals and drinks on the menu.