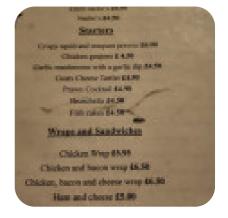

### The Swan Public House Menu

<u>https://menuweb.menu</u> 1 The St, Rayne, Braintree CM77 6RQ, United Kingdom +441376322662 - https://www.facebook.com/TheSwanRayne/

Here you can find the <u>menu</u> of The Swan Public House in Braintree. At the moment, there are 16 meals and drinks on the menu.