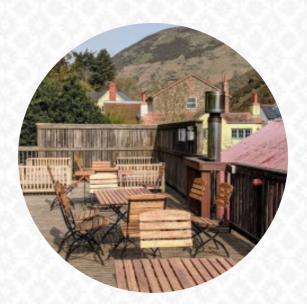

# National Trust Cafe And Toilets Menu

https://menuweb.menu

Carding Mill Valley, Church Stretton, United Kingdom, All Stretton +441694725000 - https://www.nationaltrust.org.uk/carding-mill-valley-and-the-longmynd

# **National Trust Cafe And Toilets**

Carding Mill Valley, Church Stretton, United Kingdom, All Stretton **Opening Hours:** Monday 10:00-16:00 Tuesday 10:00-16:00 Wednesday 10:00-16:00 Thursday 10:00-16:00 Friday 10:00-16:00 Saturday 10:00-16:00