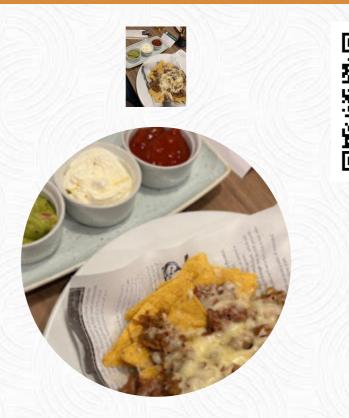

# Holiday Inn London Luton Airport Menu

£1

NACHOS

### Ingredients Used

PORK MEAT