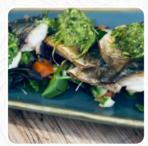

### The Crown Inn Menu

<u>https://menuweb.menu</u> 52 High St, Benson, Wallingford, United Kingdom +441491838247,+441491528930 - http://www.thecrownatbenson.co.uk/









A **complete** <u>menu</u> of **The Crown Inn** from Wallingford covering all **18** menus and drinks can be found here on the card. Our kitchen, led by the talented head chef Peter Weedon, highlights seasonal produce with a menu featuring flavorful and visually appealing dishes. Guests can also indulge in daily signature dishes crafted with fine ingredients, all served with attentive and socially distant table service in a comfortable contemporary setting.

## The Crown Inn Menu

#### Vegetarian

CAULIFLOWER

# Fish Dishes

FISH AND CHIPS

### Breakfast

PORRIDGE

#### **Starters & Salads**

POTATO CHIPS

#### Sauces

GRAVY

#### **Italian Specialties**

ARANCINI

#### Drinks

BEER

#### DRINKS

#### **Restaurant Category**

BAR GLUTEN FREE VEGETARIAN

#### **Ingredients Used**

BEE