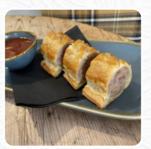

### The Crown Inn Menu

<u>https://menuweb.menu</u> 52 High St, Benson, Wallingford, United Kingdom +441491838247,+441491528930 - http://www.thecrownatbenson.co.uk/









A **complete** <u>menu</u> of **The Crown Inn** from Wallingford covering all **18** menus and drinks can be found here on the card. Our kitchen, led by the talented head chef Peter Weedon, highlights seasonal produce with a menu featuring flavorful and visually appealing dishes. Guests can also indulge in daily signature dishes crafted with fine ingredients, all served with attentive and socially distant table service in a comfortable contemporary setting.

## The Crown Inn Menu

#### Vegetarian

CAULIFLOWER

# Fish Dishes

FISH AND CHIPS

### Breakfast

PORRIDGE

#### **Starters & Salads**

POTATO CHIPS

#### Sauces

GRAVY

#### **Italian Specialties**

ARANCINI

#### Drinks

BEER

#### DRINKS

#### **Restaurant Category**

BAR GLUTEN FREE VEGETARIAN

#### **Ingredients Used**

BEEF