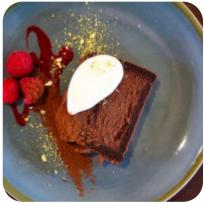

### The Crown Inn Menu

<u>https://menuweb.menu</u> 52 High St, Benson, Wallingford, United Kingdom +441491838247,+441491528930 - http://www.thecrownatbenson.co.uk/

A **complete** <u>menu</u> of **The Crown Inn** from Wallingford covering all **18** menus and drinks can be found here on the card. Our kitchen, led by the talented head chef Peter Weedon, highlights seasonal produce with a menu featuring flavorful and visually appealing dishes. Guests can also indulge in daily signature dishes crafted with fine ingredients, all served with attentive and socially distant table service in a comfortable contemporary setting.