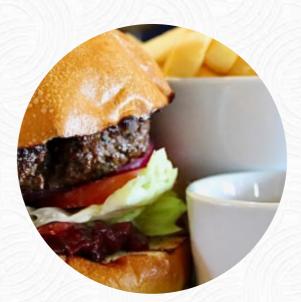

### The Crown Inn Menu

<u>https://menuweb.menu</u> 52 High St, Benson, Wallingford, United Kingdom +441491838247,+441491528930 - http://www.thecrownatbenson.co.uk/









A **complete** <u>menu</u> of **The Crown Inn** from Wallingford covering all **18** menus and drinks can be found here on the card. Our kitchen, led by the talented head chef Peter Weedon, highlights seasonal produce with a menu featuring flavorful and visually appealing dishes. Guests can also indulge in daily signature dishes crafted with fine ingredients, all served with attentive and socially distant table service in a comfortable contemporary setting.

## The Crown Inn Menu

#### Vegetarian

CAULIFLOWER

# Fish Dishes

FISH AND CHIPS

### Breakfast

PORRIDGE

#### **Starters & Salads**

POTATO CHIPS

#### Sau