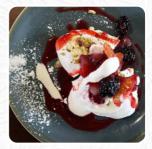

### The Crown Inn Menu

<u>https://menuweb.menu</u> 52 High St, Benson, Wallingford, United Kingdom +441491838247,+441491528930 - http://www.thecrownatbenson.co.uk/

A **complete** <u>menu</u> of **The Crown Inn** from Wallingford covering all **18** menus and drinks can be found here on the card. Our kitchen, led by the talented head chef Peter Weedon, highlights seasonal produce with a menu featuring flavorful and visually appealing dishes. Guests can also indulge in daily signature dishes crafted with fine ingredients, all served with attentive and socially distant table service in a comfortable contemporary setting.