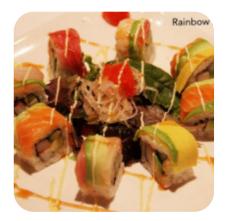

r attentive service. The atmosphere is welcoming, with modern music playing and clean facilities. While some dishes may fall short, the overall experience is positive and highly recommended. Prices are reasonable and the menu offers a variety of options to cater to different tastes. A visit to this Nottingham gem is well worth it for a taste of some of the best <u>sushi</u> in the area.

## Bonzai Noodle Menu

Sandwiches CALIFORNIA SANDWICH

Seafood

PRAWN

Sushi Nigiri

Sushi

SASHIMI

Appetizer

TEMPURA

Japanese Specialties

SAKE

Noodle

RAMEN

Special Noodles

Hot Drinks

Restaurant Category

Ingredients Used

Sushi Rolls SUSHI DRAGON ROLL

## These Types Of Dishes Are Being Served

NOODLES MEAT FISH

## Bonzai Noodle

11-13 Carlton St, Nottingham, United Kingdom **Opening Hours:** 



Made with menuweb.menu