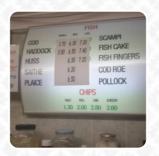

#### Pescados y Mariscos

**PESCADO FRITO** 

# These types of dishes are being served

**BURGER** 

**FISH** 

#### Fish dishes

#### Ingredients Used

**CHICKEN** 

**HADDOCK** 

ONION

**MEAT** 