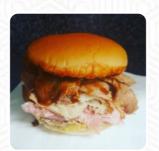

# These Types Of Dishes Are Being Served

**SALAD** 

BREAD
ROAST BEEF
MEAT

**TURKEY** 

**SANDWICH** 

**PANINI** 

**CHICKEN** 