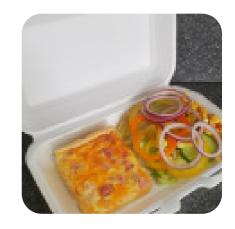

# These Types Of Dishes Are Being Served

**SALAD** 

BREAD
ROAST BEEF
MEAT

**TURKEY** 

**SANDWICH** 

**PANINI** 

**CHICKEN** 

### Ingredients Used

HAM
CUCUMBER
PORK MEAT

**CORNED BEEF** 

**BEEF** 

**BEANS** 

**ONION** 

**EGG** 

**CHEESE** 