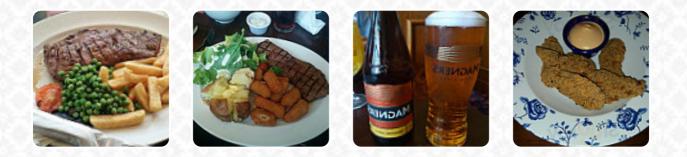

## The Monkey Walk Menu

<u>https://menuweb.menu</u> 1 Marlborough Square, North West Leicestershire, United Kingdom +441530278950 - http://www.jdwetherspoon.co.uk



Here you can find the <u>menu</u> of The Monkey Walk in North West Leicestershire. At the moment, there are 16 courses and drinks on the food list. Nestled in a bustling area, this pub strikes a balance between decent decor and cleanliness. However, customer service experiences vary widely; while some staff exhibit warmth and friendliness, others leave patrons feeling unwelcomed. The menu offers a range of affordable comfort food, though some items like cheesy chips may seem overpriced. Guests appreciate the efficient app-based ordering system, especially during busy periods. Many diners feel safe dining in, given the establishment's adherence to social distancing measures. Overall, while the pub provides great prices and tasty meals, improvements in service and preparation could enhance