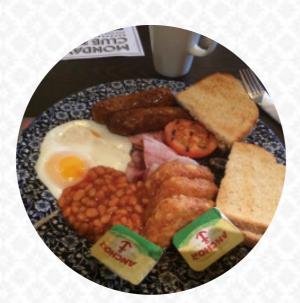

## The Monkey Walk Menu

<u>https://menuweb.menu</u> 1 Marlborough Square, North West Leicestershire, United Kingdom +441530278950 - http://www.jdwetherspoon.co.uk



Here you can find the <u>menu</u> of The Monkey Walk in North West Leicestershire. At the moment, there are 16 courses and drinks on the food list. Nestled in a bustling area, this pub strikes a balance between decent decor and cleanliness. However, customer service experiences vary widely; while some staff exhibit warmth and friendliness, others leave patrons feeling unwelcomed. The menu offers a range of affordable comfort food, though some items like cheesy chips may seem overpriced. Guests appreciate the efficient app-based ordering system, especially during busy periods. Many diners feel safe dining in, given the est